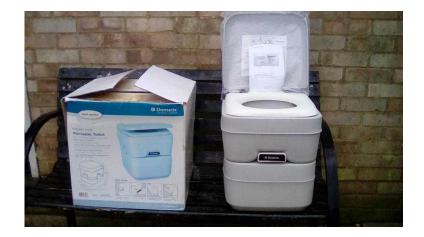

## Dometic 966 portable toilet (40 GBP)

Location **South East, East Sussex** https://www.freeadsz.co.uk/x-294471-z

Domectic 966 portable toilet. An used item still in original box. Ideal for camping or caravaning as lightweight (5.4 kilos). A bargain for only £40 ovno. Call 01323