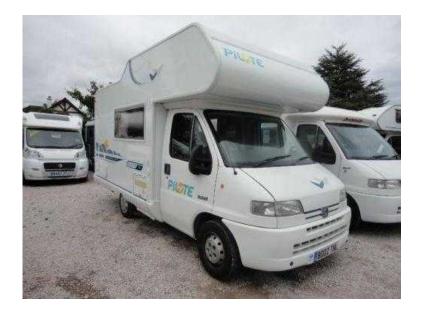

## Pilote Atlantis ,Four Berth, Over Cab Bed, MANUAL 200202 (5,500 GBP)

Location South West, Hampshire https://www.freeadsz.co.uk/x-294491-z

4 Berth, Overcab Bed, Dinette, Oven, Hob, Grill, Fridge Freezer, CD Player, Stereo, Cassette Toilet, Shower, Swivel Front Seats, Rear Belts, Alarm, Bike Rack, Heating, Leisure Battery, Hot Water, Mains, Power Management, Power steering, This Pilote Atlantis is built on a Ford chassis and powered by a 1.9 diesel engine with manual transmission. The interior layout consists of over cab double bed, full sized dinette with additional passenger seat belts, kitchen with built in appliances and a good sized end washroom