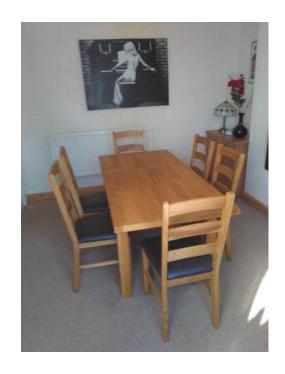

## Oak Dining table and six chairs (200 GBP)

Location **East Midlands, Leicestershire** https://www.freeadsz.co.uk/x-294533-z

Light oak solid wood dining table and six chairs. two years old, hardly used. 120cms extending to