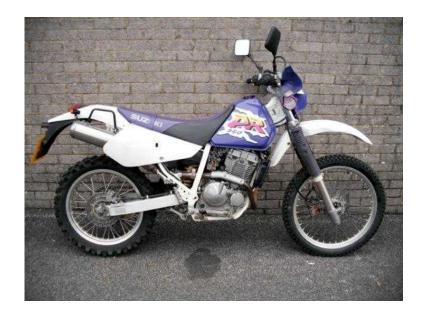

## Suzuki DR 1996 (1,895 GBP)

Location South West, Avon https://www.freeadsz.co.uk/x-294541-z

Purple & white. Electric start, very original bike, one year.

|                            |        |                            |        |                            |        |                            |        |                            |        |                            |        |                            |        | - <b>15.</b> 24            |         |                            |        |                            |         |
|----------------------------|--------|----------------------------|--------|----------------------------|--------|----------------------------|--------|----------------------------|--------|----------------------------|--------|----------------------------|--------|----------------------------|---------|----------------------------|--------|----------------------------|---------|
| https://www.freeau<br>41-z | Suzuki | https://www.freeau<br>41-z | Suzuki | https://www.freeac<br>41-z | Suzuki | https://www.freeau<br>41-z | Suzuki | https://www.freeac<br>41-z | Suzuki | https://www.freeau<br>41-z | Suzuki | https://www.freeau<br>41-z | Suzuki | https://www.freead<br>41-z | Suzuki  | https://www.freead<br>41-z | Suzuki | https://www.freeau<br>41-z | Suzuki  |
| dsz.co.uk/x-294            | DR 199 | dsz.co.uk/x-294            | DR 199 | lsz.co.uk/x-294            | DR 199 | dsz.co.uk/x-294            | DR 199 | lsz.co.uk/x-294            | DR 199 | dsz.co.uk/x-294            | DR 199 | dsz.co.uk/x-294            | DR 199 | lsz.co.uk/x-294            | DR 1996 | dsz.co.uk/x-294            | DR 199 | dsz.co.uk/x-294            | DR 1996 |
| ά                          | 96     | Ċī                         | 00     | όī                         | 96     | 45                         | 90     | Ċī                         | 8      | ίπ<br>I                    | 8      | , сл                       | 96     | όī                         | 8       | όī                         | 8      | Ċτ                         | 8       |