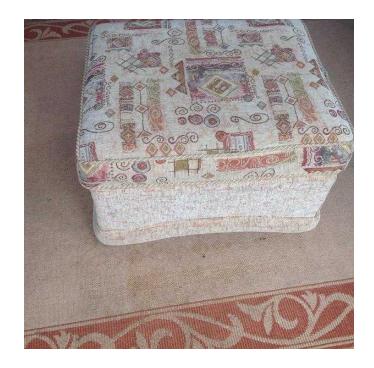

## **Square stool (10 GBP)**

Location **East Midlands, Lincolnshire** https://www.freeadsz.co.uk/x-294561-z

square upholstered stool on castors useful for footstool/table/or extra seating. Clean condition 26ins x 24ins. Beige colour with patterned top in beige and.