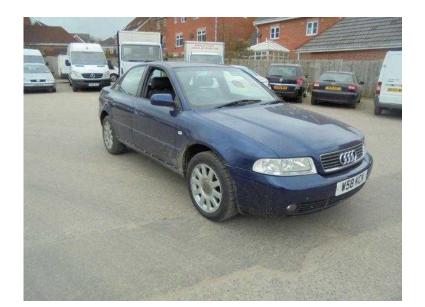

## Audi A4 2000 (490 GBP)

Location Yorkshire and the Humber, North Yorkshire https://www.freeadsz.co.uk/x-294585-z

++ FULL 12 MONTHS MOT ++, Climate Control, Alarm, Electric Windows (Front), Heated Front Screen, In Car Entertainment (Radio/Cassette). 5 seats, BLUE, LOOKS AND DRIVES WELL FOR AGE, LOCATED AT OUR PART EXCHANGE CLEARANCE CENTRE, BD19 5BD, CALL 07812 034432 TO VIEW, PRICED TO SELL... OPENING HOURS MON-FRI 9AM TIL 6PM, SAT 9AM TIL 5PM, SUN 10AM TIL 4PM ++, £490 p/x considered Alarm, Climate