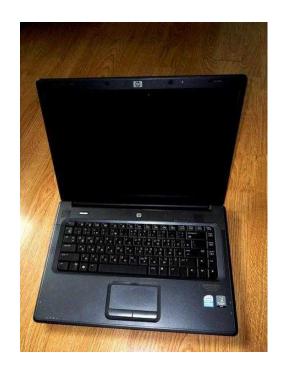

## HP G7000 LAPTOP-Windows 7-MS Office 2016 (85 GBP)

Location South East, Surrey

https://www.freeadsz.co.uk/x-294589-z

HP G7000 LAPTOP-Windows 7-MS Office 2016 HP G7000 LAPTOP SPECIFICATION OS: Windows 7

Display

Screen size: 15 inches Screen resolution: wide

screen 1280 x 800Screen type: LCD (Active, Color, Backlit, CCFL)Screen surface:

**Glossy Processor** 

Processor make: Intel Celeron (mobile) Optical media Optical drive: Yes Disc loading type: Tray loading

Readable optical media: DVD, CD Optical write support: Yes Writable optical

media: DVD, CD Networking

WiFi: 802.11 b, gWiFi encryption: WEP, WPA,

WPA2Ethernet: 10/100 [Fast Ethernet] Analog modem: 56k, Additional specs:

Built in web cam.

Video Graphics adapter: Integrated Graphics

(integrated): Intel (GMA) Memory and storage (basic) System RAM: 2 GB Hard drive(s): 160 GB (total) Platter

Battery type: Li-ion (47 Wh capacity)Battery

access: Removable Input

Keyboard: Yes Pointing device: Track pad Connections

USB: 2.0 (3 ports)Legacy ports: PS/2 mouse / keyboard (1 ports), Serial / RS-232 (1 ports) Audio