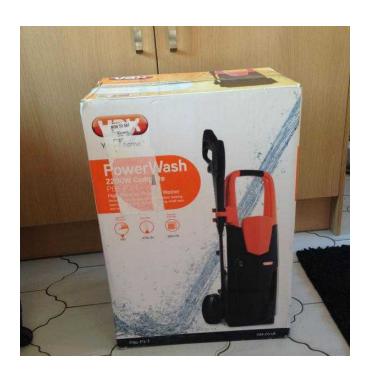

## 180 Brand New 2200w Complete Pressure Power Washer complete with Car amp Pati

East Midlands, Northamptonshire Location https://www.freeadsz.co.uk/x-294601-z

Brand New and still boxed comes with lots of attachments and accessories. Complete with Warranty. Medium - heavy duty pressure washer, ideal for cleaning large cars, caravans, motorcycles and bikes, as well as paved surfaces such as patios and driveways. Also perfect for other garden surfaces such as decking, fencing, sheds, and conservatories. 150 Max bar pressure delivers the optimal pressure for removing stubborn dirt and embedded grime from large items such as cars, caravans, motorcycles and bikes, as well as cleaning large paved areas, decking and conservatories quickly and efficiently. Save £50 on website price and still has warranty and new and not used.;