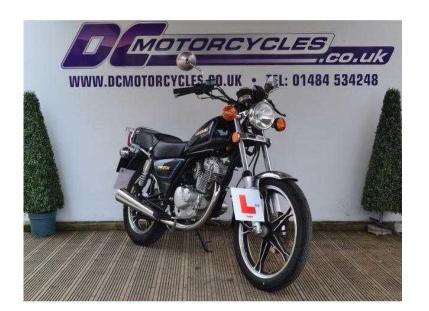

## Suzuki GSX 2014 (1,795 GBP)

Location Yorkshire and the Humber, South Yorkshire https://www.freeadsz.co.uk/x-294653-z

Great little bike for first time riders or as a commuting tool. With just 4k miles on the clock this ultra reliable, comfortable little work horse can be yours for just £1795.00 REF:LSL2. Single Cylinder, Four Stroke, 125cc, 12.00 HP (8.8 kW)) @ 9500 RPM, Air cooled, 5 Speed, Chain Driven, 101kg Dry Weight, 74cm Seat Height, Electric.