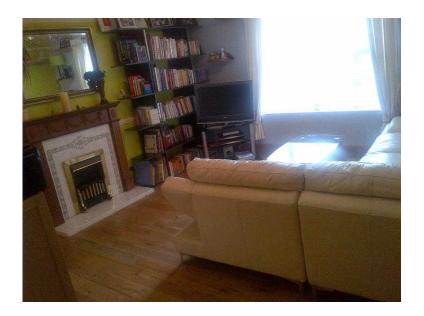

The flat: living room: good size, wooden floor, fire place, white leather corner sofa, double wooden wardrobe. Bedroom: no bed provided, large built-in glass wardrobe, 6 drawer chest. Kitchen: fully refurbished in Mar. 2016. New built-in freezer, fridge, dishwasher, oven, cooker, exhaust fan, new sink. Corridor: breakfast table for 2, washing machine, storage. Bathroom: no window, shower over bath. We are looking for decent, reliable tenants who will take good care of our beloved property. Deposit: 6 weeks. Pls. note: some pictures are slighltly showing an earlier status of the flat. E.g. wall color is changed.