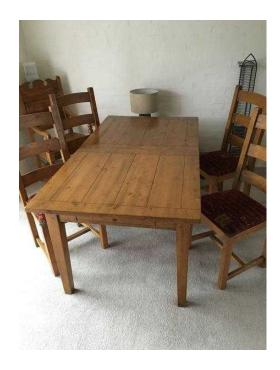

## pine dining table and chairs (120 GBP)

Location London, London https://www.freeadsz.co.uk/x-294922-z

Very solid extending dining table and four chairs in excellent condition.

Measurements: 163 cm x 90 cm

Extended: 208 cm x 90

| N | <b>T</b> |
|---|----------|

|   | oine      |
|---|-----------|
|   | dining    |
|   | Q         |
|   | table and |
| ) |           |
| ) | ब्        |
|   | д         |
|   | O         |