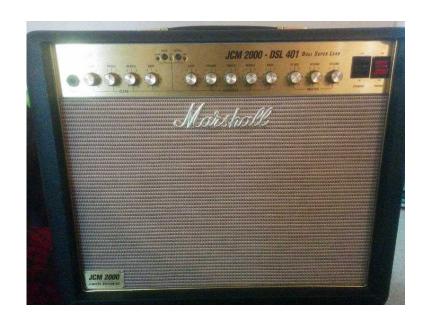

## Marshall JCM 2000 Limitted Edition Dual Super Lead DSL401 Valve Combo (140 GBP)

South East, Middlesex Location https://www.freeadsz.co.uk/x-294948-z

For Sale is my Marshall All Valve 40 Watt Combo Amplifier. Has 4 El Yugslavia EL84's and 4 El 12AX7. The amplified is the Limited Edition EU version with the Silver Tolex.

This amplifier has a beautiful sound, both clean and driven, and has 2 overdrive stages. Very Versatile in its use, from clean, to dirty blues to metal.

The amplifier is also in excellent cosmetic condition.