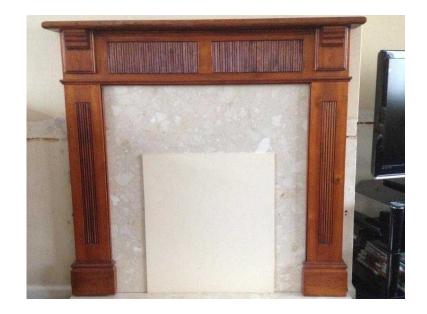

## fireplace surround, back panel and hearth

Location **South East, East Sussex** https://www.freeadsz.co.uk/x-295017-z

wooden fireplace surround, marble effect back panel and hearth fire surround H-113cm x W-120cm. shelf depth 13cm some glue remains on the back but will probably chip