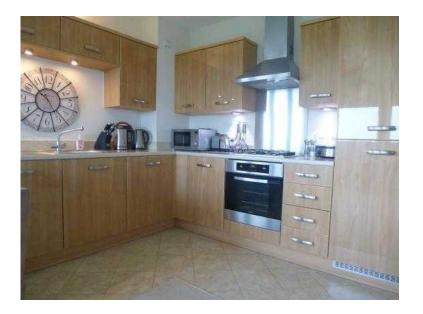

## TWO BEDROOM TOP FLOOR APARTMENT (2350 GBP)

Location South East, East Sussex https://www.freeadsz.co.uk/x-295040-z

WITH STUNNING VIEWS OVER EASTBOURNE & THE ENGLISH CHANNEL. Dual aspect living room with modern open plan fitted kitchen. Two double bedrooms, both with fitted wardrobes and the master bedroom with ensuite shower room, further family bathroom. Double glazing & gas central heating throughout with passenger lift & under croft parking. 122 year remaining on the.