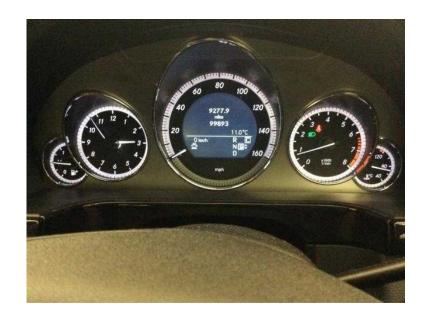

## Mercedes-Benz E Class 2009 (11,550 GBP)

Location Yorkshire and the Humber, South Yorkshire https://www.freeadsz.co.uk/x-295059-z

Stock Detail, Year/Month: 2009/12, Fuel: Petrol, CC: 3500, Color: Gray, Seats: 5, Doors: 4, VAT: VAT Margin, Name: E350, Body Style: Sedan, Drive: 2WD, Transmission: Automatic, Mileage: 99,000, MOT: 12 Months