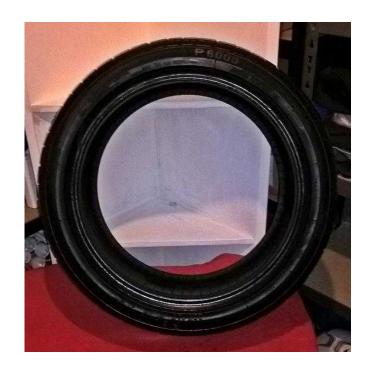

## Pirelli P6000 Tyre (x1 Only - Used)

Location **East Midlands, Nottinghamshire** https://www.freeadsz.co.uk/x-295083-z

Pirelli P6000 - 225/45 R17 91Y 1 Used Tyre Only = £8 ONO I have recently changed all 4 tyres on my car and this tyre was too good to just throw away. There is plenty of wear left on the tyre as seen on the photographs. This is really cheap as this tyre can be upward of £90 new. So for £8 only this tyre is very cheap!!! (ONO) I was just about to take the photo when it rained today hence the nice tyre slick finish in the photos. This is not to mask anything as this is a totallyy genuine sale and hope that this can help somebody out. Collection only please. If you have any question please feel free to contact me. Thanks for.