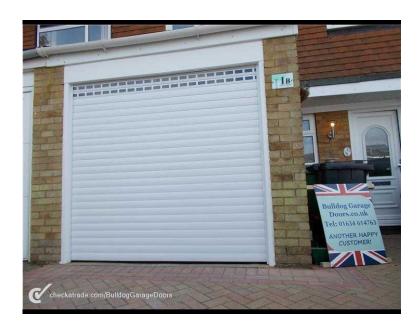

## Roller Garage Doors from 799 (799 GBP)

Location South East, Kent https://www.freeadsz.co.uk/x-295124-z

Remote Controlled Garage DoorsBulldogs Electric Garage Doors give you an unbeatable combination of convenience and high security for a very affordable price. The high-tech remote control allows you to open your garage door from a range of up to 100 metreswhile you stay safe and comfortable in your car. When the garage door is opening and closing it does not swing outwards, which means you can drive right up to the door without the risk of hitting your car. This is especially useful for properties with shorter driveways or smaller garages. Bulldog Garage Doors are made from hard wearing durable powder coated aluminium, so unlike steel doors, they remain stress free.

\* Clever design maximises available side and headroom\* Automatic internal light activates when door opens \* Door operated by coded remote control technology for maximum security.\* CE Marking -Compliant with European safety regulations\* Maintenance free and available in choice of colours\* Safety edge prevents damage to children, pets and your car.\* High security locking system - no need for keys\* High pitch 110 decibel alarm system an option.\* Made to measure to your exact specifications\* Fitted by our own fully trained