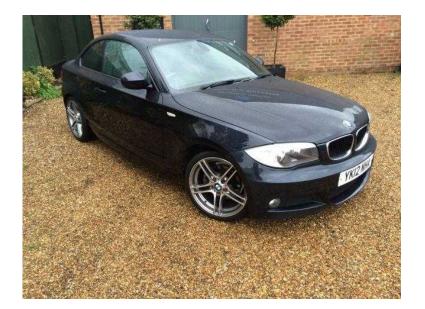

## BMW 1 Series 2012 (12,999 GBP)

Location London, London https://www.freeadsz.co.uk/x-295133-z

met black with full black heated sports leather 18" m alloys stunning, Upgrades Bluetooth Handsfree Facility, Black Full leather interior, Standard Features 18in Light Alloy Wheel Double-Spoke Style 313 with BMW M Designation, Alarm System (Thatcham 1) with Remote Control, Front Electronic Windows with Open/Close Fingertip Control, Anti-Trap Facility and Comfort Closing Function, On Board Computer (OBC), Tyre Puncture Warning System (TPWS). 4 seats, Metallic BLACK, £12