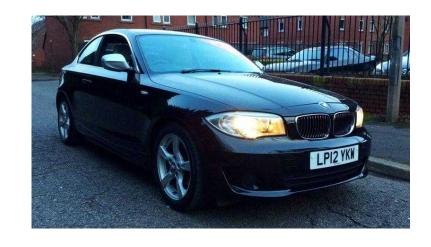

## **BMW 1 Series 2012 (130 GBP)**

North, Merseyside Location https://www.freeadsz.co.uk/x-295160-z

|        | BMW                 | _        | Series       | 2012   |
|--------|---------------------|----------|--------------|--------|
|        | https://www<br>60-z | .freea   | adsz.co.uk/x | :-2951 |
|        | BMW                 | <u> </u> | Series       | 2012   |
|        | https://www         | r.freea  | adsz.co.uk/x | :-2951 |
|        | BMW                 | <u> </u> | Series       | 2012   |
|        | https://www         | .freea   | adsz.co.uk/x | :-2951 |
|        | BMW                 | _        | Series       | 2012   |
|        | https://www<br>60-z | .freea   | adsz.co.uk/x | :-2951 |
| P E JE | BMW                 | <u> </u> | Series       | 2012   |
|        | https://www<br>60-z | .freea   | adsz.co.uk/x | 2951   |
|        | BMW                 | _        | Series       | 2012   |
|        | https://www<br>60-z | .freea   | adsz.co.uk/x | -2951  |
|        | BMW                 | <u> </u> | Series       | 2012   |
|        | https://www<br>60-z | .freea   | adsz.co.uk/x | -2951  |
|        | BMW                 | <u> </u> | Series       | 2012   |
|        | https://www<br>60-z | .freea   | adsz.co.uk/x | (-2951 |
|        | BMW                 | _        | Series       | 2012   |
|        | https://www<br>60-z | .freea   | adsz.co.uk/x | 2951   |
| 調整型    | BMW                 | <u> </u> | Series       | 2012   |
| 77,800 | https://www<br>60-z | .freea   | adsz.co.uk/x | :-2951 |