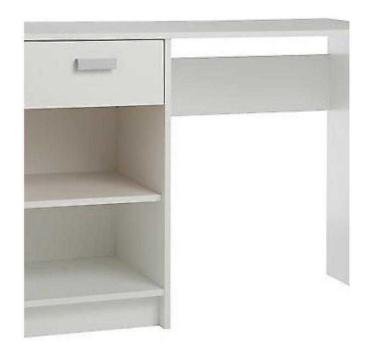

## Office Computer Workstation Desk - White-New (45 GBP)

West Midlands, Warwickshire Location

https://www.freeadsz.co.uk/x-295195-z

OFFICE TABLE - White \* NEW \*

The smart, sophisticated desk provides the ideal workspace in any home or office. It's modern design and sleek edges blend effortlessly within any contemporary décor. This sturdy desk is easy to assemble, with plenty of storage space and a spacious work top. With easy cable access Includes 1 adjustable shelf

Flat pack Self assemble Size = (W) 100cm (D) 45cm (H) 72cm;

| •       | :e Computer |
|---------|-------------|
| White-I | Worksta     |

| й | ∄                     |  |  |
|---|-----------------------|--|--|
| 4 | ttps://www.freeadsz.c |  |  |
|   | ⋛                     |  |  |
|   | ⋛                     |  |  |
|   | fre                   |  |  |
|   | ea                    |  |  |
|   | dsz                   |  |  |
|   | 6                     |  |  |