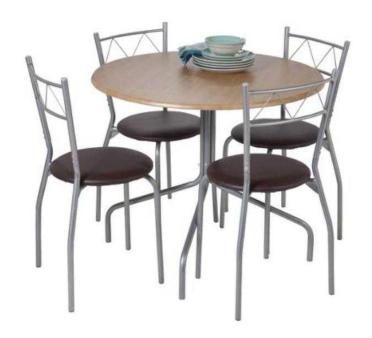

## Lima bistro 4 chair dining set brand new (55 GBP)

Location West Midlands, Warwickshire

https://www.freeadsz.co.uk/x-295200-z

This stylish bistro set is a modern addition to your kitchen or dining area. The circular oak effect table with 4 metal frame PVC covered chairs

Size H76, .

Diameter 90cm.

Wood effect table.

Metal legs.

Chairs: 4 chocolate chairs.

Size:H85, W42, D46cm.

Metal frame.

Chocolate PVC seat pads and back rest.

Self-assembly.

Delivery available

Total weight 25.

| o <del>-</del> | ъ_ |
|----------------|----|

| https://www.freeadsz.co.uk/x-2952 | Lima bistro<br>brand                       |
|-----------------------------------|--------------------------------------------|
| reeadsz.co                        | o 4 chair                                  |
| o.uk/x-2952                       | Lima bistro 4 chair dining set<br>rand new |