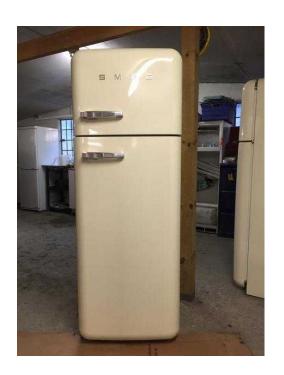

## SMEG Fab30 Fridge Freezer - Cream RHH Excellent condition (420 GBP)

South East, Berkshire Location https://www.freeadsz.co.uk/x-295236-z

Smeg fab30 fridge freezer - COLOUR: Cream. 3 month no quibble warranty.

Dimensions: Width 600, Height 1680, Depth 660.

Large fridge with internal freezer box

Refurbished

Interior - All shelving intact and great condition. Given a Full.

| https://ww              | SMEG F<br>Cream<br>condition |
|-------------------------|------------------------------|
| https://www.freeadsz.cc | Fab30 Fridge<br>RHH<br>n     |