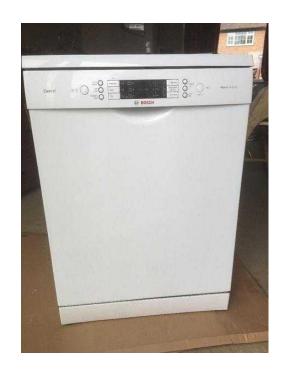

## Bosch Excel SMS65E32G Dishwasher (80 GBP)

South East, Berkshire Location https://www.freeadsz.co.uk/x-295249-z

Lightly used Bosch dishwasher in excellent condition.

Minor blemishes in one side panel shown in last picture

Approx 12 months old

We bought this when our old hotpoint one broke and we planned to redo the kitchen and have white appliances. A change of plan means the wife now must have a silver one, like the old one, so grab an absolute.