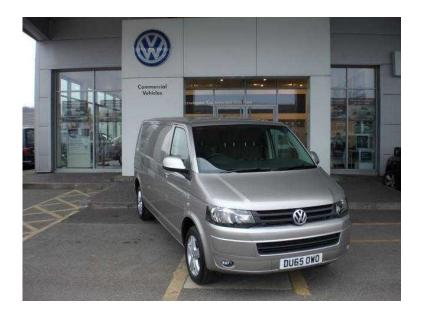

## Volkswagen Transporter 2015 (19,995 GBP)

Yorkshire and the Humber, South Humberside https://www.freeadsz.co.uk/x-295265-z

VW Transporter T32 Highline LWB 140 PS Panel Van BMT 6sp Manual. Specification:-TAILGATE,aircon,alloy wheels,thatcham cat1 alarm,front fogs with cornering function,bluetooth,rear parking sensors, cruise control, colour coded, comfort pack, armrests for drivers seat, plylined, carpet flooring in cab, leather steering wheel. Cruise Control,