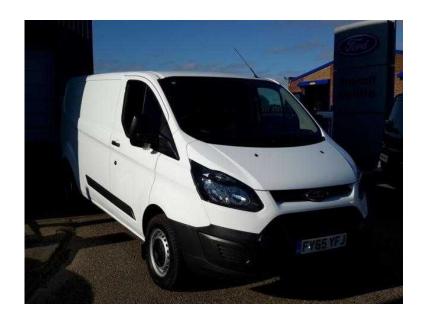

## Ford Transit Custom 2016 (13,995 GBP)

Location Yorkshire and the Humber, South Humberside https://www.freeadsz.co.uk/x-295272-z

\*\*PRE-REG!!\*\* TRANSIT CUSTOM BASE 290 L2 H1 WITH 2.2 TDCi 100PS 6 SPEED. FEATURES INCLUDE ELECTRICALLY-OPERATED FRONT WINDOWS, REMOTE CENTRAL DOOR LOCKING, PASSENGER SIDE SLIDING LOAD DOOR, HEADLIGHTS WITH COURTESY DELAY, FRONT AND REAR MUDFLAPS, FRONT AND REAR MULTI-PIECE BUMPER, 15" STEEL WHEELS WITH HALF CAPS, RADIO WITH BLUETOOTH, STEERING WHEEL CONTROLS AND TWO FRONT SPEAKERS, 8-WAY ADJUSTABLE DRIVER€™S SEAT WITH ARMREST, AND FULL-WIDTH DIN/IXO-COMPLIANT STEEL BULKHEAD WITH LOAD-THROUGH FACILITY. \*\*PRE REG!!\*\*, FULL OFFICIAL DEALERSHIP SUPPORT, PART EXCHANGE WELCOME AND FINANCE DEALS AVAILABLE. IMPERIAL COMMERCIALS ARE AN OFFICIAL FORD TRANSIT CENTRE. A GREAT VALUE AT £13750+ VAT AND RFL., CALL NOW FOR A FANTASTIC DEAL, ANY ADDITIONAL INFORMATION OR ADVICE CONTACT - SKIP, ALEX, NEIL, OR DAVE