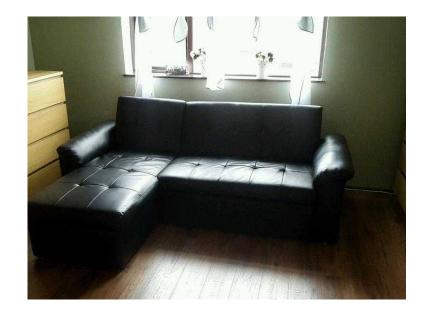

## Leather corner sofa bed (160 GBP)

Location London, London https://www.freeadsz.co.uk/x-295297-z

Leather black corner sofa bed. Very good conditions. After unfolding 168cm×205cm sleep size bed. Recommended. Home at free pet and.