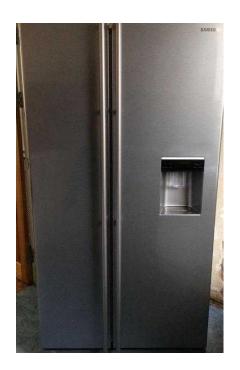

## Samsung American Style Fridge Freezer(RSA1RTMG1) (180 GBP)

Location London, London https://www.freeadsz.co.uk/x-295313-z

Samsung American style side by side fridge freezer Selling only due to kitchen refit and integrated appliances going in 12 months old - in fab condition

Massive amount of storage in fridge and freezer Vacation option Brita filtered water dispensed - non plumbed Power freeze option Child lock Lights in both fridge and freezer Timer sounds when doors left