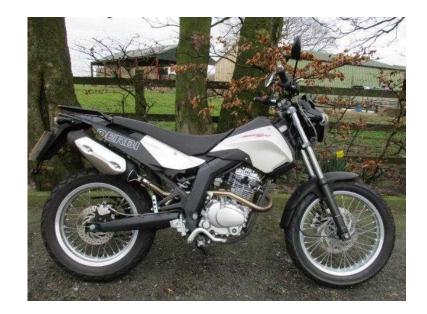

## **Derbi City cross 2015 (1,599 GBP)**

Location **Wales, Clwyd** https://www.freeadsz.co.uk/x-295323-z

2015/15, 1,367 Miles, Cracking 1 owner from new Derbi Senda City Cross 125 in white, comes with the owners handbook and service book with FSH, both keys, rear rack as standard, has the balance of the manufacturers warranty till May 2017, great first bike with low running cost and up to 100 MPG, call KJM Superbikes on 01257 451656, we can offer low cost finance, px and delivery.