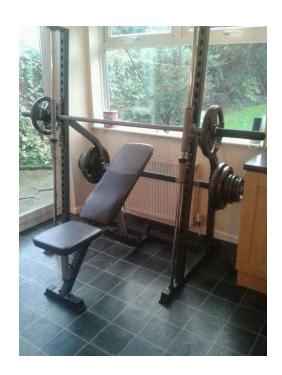

## Marcy sm600 Smith machine with bench and 125kg weight set (180 GBP)

Location London, London https://www.freeadsz.co.uk/x-295341-z

|                              | ?' <i>5</i> , |
|------------------------------|---------------|
| https://www.freeadsz<br>41-z | set           |