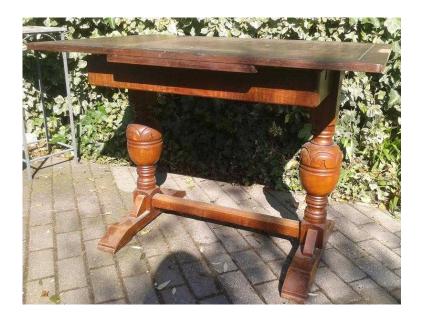

## Wooden Kitchen Dining Table (50 GBP)

Location South Eas https://www.freeadsz.co.uk/x-295389-z

South East, Berkshire

Beautiful wooden extending kitchen or dining table.

Two extra extending parts that slot in at each end.

Lovely carving to the base.

Was originally supposed to be a project but really just don't have the time, the sanding was started on the extensions and top previously but didn't get any further.

Would be great as a shabby chic or up-cycling project

Table top is detachable for transporting.

Dimensions are - H: 77 cm L: 106 cm L (with extensions) 166.6 cm W: 76.5 cm I think it may be oak but not sure so please judge for.