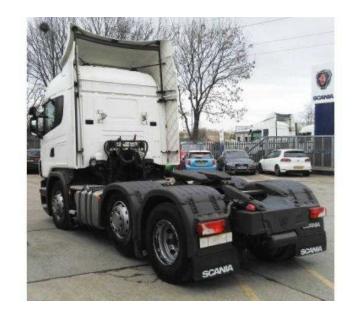

## **Scania G420 2012**

Location **North, Merseyside** https://www.freeadsz.co.uk/x-295494-z

Registration date: 2012, Mileage: 580 000 km, Condition: Used, Truck Style: Tractor, Cab Type: Highline, Chassis Style: 6×2/4, Euro: 5, Service History: Partial, Retarder: No, Opticruise: 2 Peddle, Tag Axle: No, Lifting Steering Axle: Yes, Pusher Axle: No, Tipping Gear: Yes, Air-conditioning: Yes, Fridge: No, Microwave: No, Coffee Maker: No, Leather Seats: No, Twin Side Pipes: No, R&M Package: No, Driveline Warranty: No, AD Blue: Yes, Walking Floor Gear: No, Fixed 5th Wheel: No, Stock Number: 2668