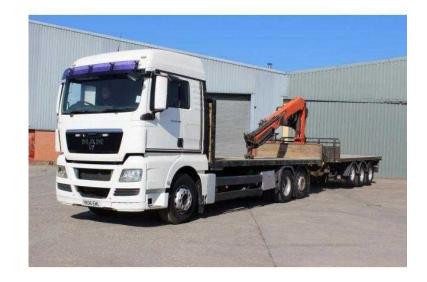

## **MAN TGX 2008**

Location **North, Merseyside** https://www.freeadsz.co.uk/x-295499-z

C/w Palfinger Pk12000l Top Seat Crane,2 Extensions,Rera Lift Axle,22ft Long Body,Euro 4 Engine,C/w 2008 Sdc Tri Axle Trailer,Bpw Axles,Drum Brakes,Front Lift Axle,17ft 9inc Long.