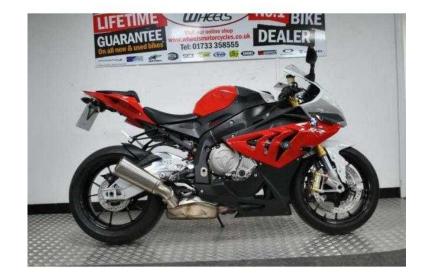

## BMW S1000 2012 (9,995 GBP)

Location **East of England, Cambridgeshire** https://www.freeadsz.co.uk/x-295517-z

S1000RR Sport from BMW. Running 12400 miles from new. Striking looking bike in the rarer red and white colour scheme. Fitted with crash bungs and a tail tidy. Quick shifter and adjustable electronic suspension. WARRANTED AND FINANCE.