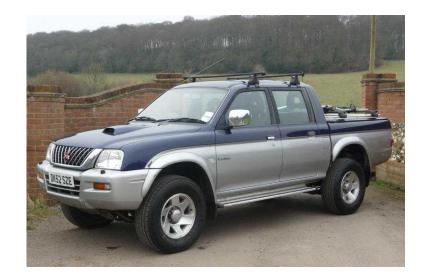

## Mitsubishi I 2002 (2,150 GBP)

同学汉:同

Location **East of England, Hertfordshire** https://www.freeadsz.co.uk/x-295608-z

1 Owner from new 12 Months Mot, Alloys, Body Coloured Bumpers, CD Player, Central Locking, Driver Airbag, Electric Windows, Immobilser, LWB, Metallic Paint,Blue/Silver. Has some service history with a few stamps in the book. Some points to mention Front bumper could do with a paint,(as seen in pictures) and back tool needs new lock, I have a new lock just needs fitting, The interior is good with no rips or tears. This truck has had some upgrades such the BJ BERG CAP AND THULE ROOF RACK AND BIKE RACK these alone are worth £600. The truck itself looks and drives superb and its price competitively offers will be considered but no silly ones.