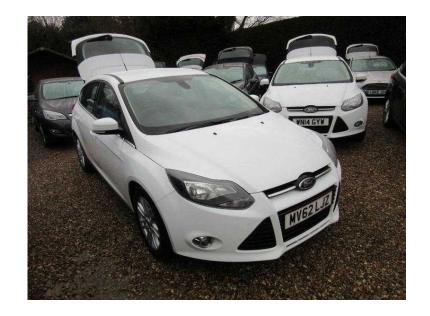

## Ford Focus 2012 (8,450 GBP)

Location **East of England, Hertfordshire** https://www.freeadsz.co.uk/x-295610-z

TOP OF THE RANGE MODEL WITH THE 1.0 ECO-BOOST A GREAT COMBINATION GOOD CONDITION WITH A DETAILED SERVICE HISTORY GOOD VALUE