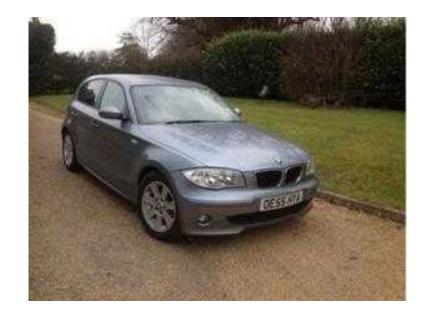

## **BMW 1 Series 2005 (4,995 GBP)**

Location **West Midlands, Worcestershire** https://www.freeadsz.co.uk/x-295623-z

BMW 116i SE2005, Hatch, £4,995, 63,058 miles, Manual, 1,596 CC, Petrol, Specifications, Alloy Wheels, Climate Control, Central Locking, Power Steering, Electric Windows, Electric Mirrors, ABS, Front Fog Lights, CD Player, Metallic Paint, Driver's Airbag, Passenger Airbag, Side Airbags, Rear Wash Wiper, Split Rear Seats,