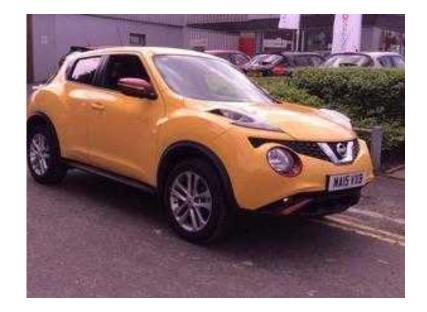

## Nissan Juke 2015 (12,995 GBP)

Location **Scotland, Dumfriesshire** https://www.freeadsz.co.uk/x-295634-z

17In Alloy Wheels, Anti-Lock Brakes, Bluetooth Interface Telephone Equipment, Bluetooth Interface Telephone Equipment, Body Coloured Bumpers, Centre Console, Centre Rear Seat Belt, Climate Control, Cloth - Suede interior, Cruise Control, Cup Holder, Driver Information System, Driver Passenger And Front Side Air Bags, Driver Seat Height Adjustment, Electric Door Mirrors, Electronic Brake Force Distribution, Electronic Stability Programme, Front Armrest, Front Fog Lights, Front Seats Sports, Front/Rear Electric Windows, Front/Rear Head Restraints, Gear Knob Leather, Heated Rear Screen, Immobiliser, LED Daytime Running Lights Exterior Lighting, Power-Assisted Steering, Radio/CD/MP3, Rake Adjustable Steering Column/Wheel, Rear Parking Camera Parking Aid, Rear Wash