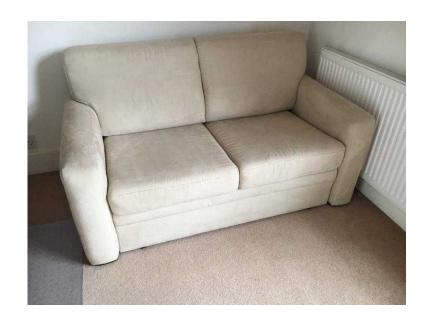

## **JOHN LEWIS SOFA BED - CREAM PREFECT CONDITION (90 GBP)**

North, Lancashire Location https://www.freeadsz.co.uk/x-295671-z

We are selling a John Lewis 2-seater cream micro suede sofa bed to make way for a desk. It has been used rarely as a sofa and only a few times as a guest bed and as such is in very good condition with no marks, stains or tears.

The sofa bed is easy to set up, you simple pull the base out and fold the seat cushions back. There is also an integrated storage within the base to keep bedding or duvet in.

H80 x W150 x D92cm. Depth when Bed Extended: