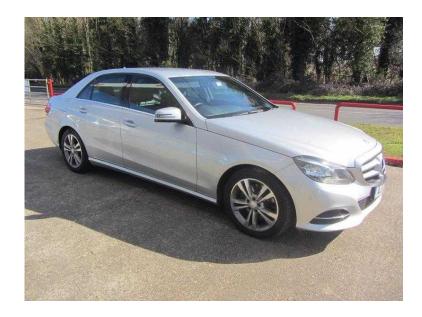

## Mercedes-Benz E Class 2013 (18,995 GBP)

Location East of England, Norfolk

https://www.freeadsz.co.uk/x-295688-z

Sometimes mistakes happen with the item descriptions. It is as a customer please satisfy yourself that the vehicle does have all the items listed before purchasing as refunds can't be offered for the items not listed Thank you for your understanding. Air Conditioning Parking Sensors Ex Chaffeur Limo Car Full Service History Airbags Cd Player Leather Sat Navigation Remote Central Locking Electric Front/Rear Windows ABS Power Steering Front and Rear Headrests All vehicle's over £1995 are sold with 6 Months warranty free of charge. This is a comprehensive warranty tailored to suit the type of vehicle that is purchased and enable you to have warranty repairs carried out anywhere in the country, as usual terms and conditions apply. This warranty is offered by our carefully selected Warranty companies and is up grade able to 12 Months for a small Fee of £150 including Vat. Vehicles that are 7 Years old with a mileage not exceeding 90000 Miles come with 6 Months Platinum RAC Warranty along with 12 Months Complimentary Breakdown Cover and a Claim limit of £1000 each claim. Vehicle that are Over 7 Years and not exceeding 10 Years or 120000 Miles come with 6 Months Gold RAC Warranty along with 12 Months Complimentary Breakdown Cover and a Claim limit of £1000 each claim. Vehicle that are over 10 Years or 120000 Miles come with 6 Months Silver RAC Warranty along with 12 Months Complimentary Breakdown Cover and a Claim limit of £750 each claim. Or an alternative can be provided and we will discuss this during the point of sale with yourselves. All vehicles are inspected with a 48 Point Check and Road tested with any faults rectified before sale. All Cambelt History is inspected and if not satisfactory a New Cambelt will be fitted before collection. A New Mot certificate will be supplied if the current Mot is less than Six months.