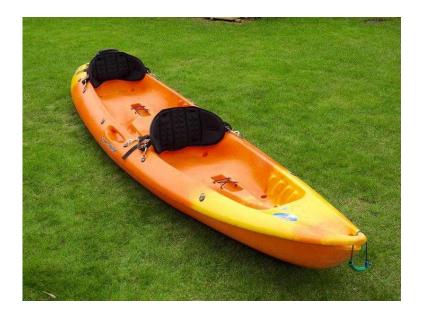

## **Perception Gemini Scooter (190 GBP)**

Location London, London https://www.freeadsz.co.uk/x-295789-z

This sit on kayak is offered for sale because I have replaced it with two single Perception kayaks. The kayak comes with two seats with zipped pockets for storage of small items and scupper bungs for paddling on flat water. The kayak sits perfectly on a car roof rack and so is easily transportable. It is a great kayak for paddling either flat water or in the surf.

The Perception Gemini Scooter is the tandem version of the popular Perception Scooter. Classed as a 2.5 person boat it can accommodate up to 2 adults & a child. The kayak has moulded handles for easy transportation and a rear storage compartment with elasticated straps. Two drinks holders also fitted .