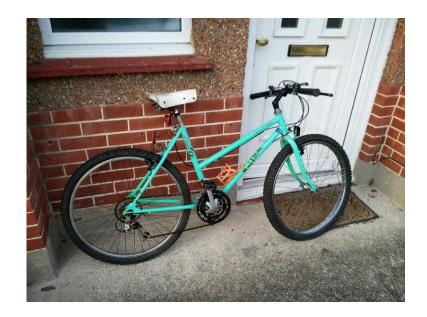

## Raleigh Lizard Ladies Mountain Bike (35 GBP)

Location **South East, West Sussex** https://www.freeadsz.co.uk/x-295869-z

Retro, ladies Mountain bike. With 18 inch frame, 21 gears and with lights. In very good condition and in very good working.