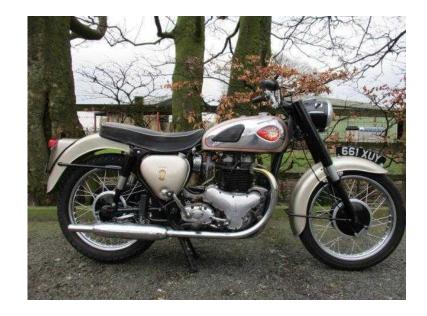

## BSA A10 1960 (4,999 GBP)

Location North, Cheshire https://www.freeadsz.co.uk/x-295937-z

Classic BSA A10 Gold Flash, part restored bike in very nice condition, 1960 registered bike that had several new parts fitted, the Gold flash is a practical, highly useable classic and it should be right at the top of your shopping list if you are looking for a good solid 650 twin motorcycle, you can view in our showroom or order by phone and have it delivered, part exchange also welcome, call KJM Superbikes on 01257 451656 for more.