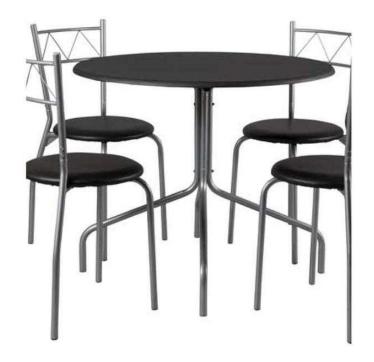

## Lima bistro 4 chair dining set brand new (55 GBP)

Location West Midlands, Staffordshire

https://www.freeadsz.co.uk/x-295958-z

Size H76, .

Diameter 90cm.

Wood effect table.

Metal legs.

Chairs: 4 chocolate chairs.

Size:H85, W42, D46cm.

Metal frame.

Chocolate PVC seat pads and back rest.

Self-assembly.

Delivery available

Total weight 25.

| ):://                       | ma<br>Ind                       |
|-----------------------------|---------------------------------|
| os://www.freeadsz.co.uk/x-2 | ma bistro 4 chair dining<br>Ind |
| rees                        | 4                               |
| zsba                        | cha                             |
| 0                           | air (                           |
| uk/x                        | dinin                           |
| V                           | _ ©                             |