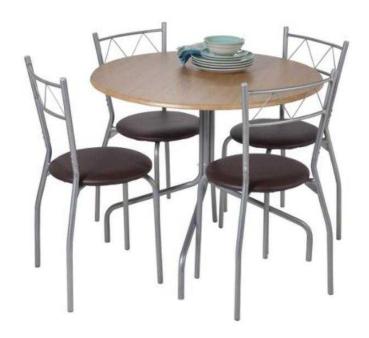

## Lima bistro 4 chair dining set brand new (55 GBP)

Location West Midlands, Staffordshire

https://www.freeadsz.co.uk/x-295959-z

Size H76, .

Diameter 90cm.

Wood effect table.

Metal legs.

Chairs: 4 chocolate chairs.

Size:H85, W42, D46cm.

Metal frame.

Chocolate PVC seat pads and back rest.

Self-assembly.

Delivery available

Total weight 25.

| ttps:/                              | Lima<br>rand                       |
|-------------------------------------|------------------------------------|
| ttps://www.freeadsz.co.uk/x-29<br>q | Lima bistro 4 chair dining<br>rand |
| freea                               | o 4 o                              |
| dsz.cc                              | chair                              |
| o.uk/x-                             | dinin                              |
| 22                                  | _ ထ                                |