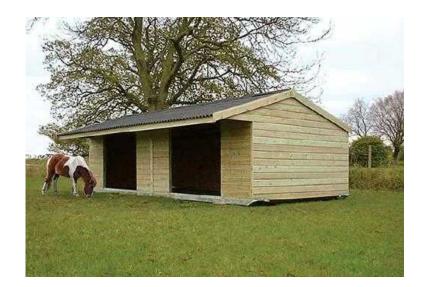

## Unused portable double field shelter 12 ft x 24 ft on skids 2,000 (20 GBP)

South West, Hampshire Location https://www.freeadsz.co.uk/x-295961-z

Unused portable double field shelter 12 ft x 24 ft on skids, surplus to requirements - tanalised timbers, roof has 4ft overhang. Segensworth, Fareham, Hants, near J9 of M27. Cost £4,326, only £2,000. Please ring 07456 504215 for more details or to