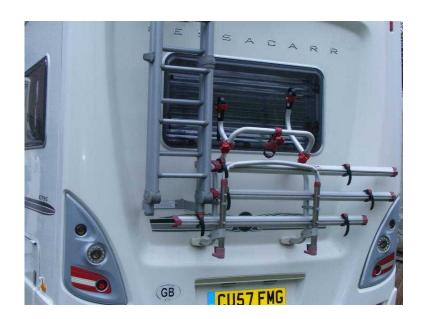

## Swift Bessacarr Ducato 40MAXI 160 M-Jet Motorhome 29950 (29,950 GBP)

South West, Gloucestershire Location https://www.freeadsz.co.uk/x-296009-z

Fiat Ducato 3000cc 40 Maxi, 160 M-jet. Swift Bessacarr 5 berth coach built motorhome. New on 4th Feb 2008. All new tyres, 16979 miles and MOT until sept 2016. Equipped with Stereo, CD player, Electric windows, cab air con, Central locking, Reversing camera, Extractor fan, Microwave, 97L Fridge freezer, Electric step, Roof rack, Bike rack, tow bar, Swivel front seats, Over cab double bed, Alko chassis, Fiamma awning. Layout:- Front lounge dinette ,with two passenger seats/seatbelts. Side kitchen with full oven, microwave and fridge / freezer. Pull down double bed in Luton space above cab. Central washroom/shower cubical and toilet. Rear lounge can remain as two single beds or converted to full size double bed. In very good/excellent condition. All reasonable offers considered 2.35 m wide, 7.5 m length, 3 m high. Ph 01179792211 or MOB 07979413464 for any other information or.