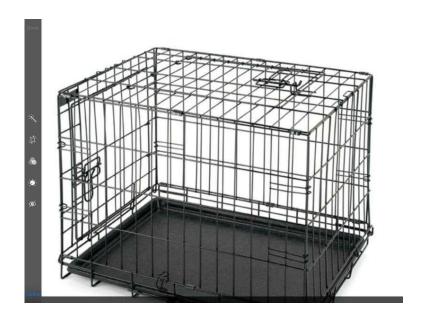

## **Brand new small pet crate (15 GBP)**

Location **South East, East Sussex** https://www.freeadsz.co.uk/x-296050-z

Brand new and boxed small pet crate folds flat for storage ,2 easy open doors with a plastic base . ideal for puppies or small.