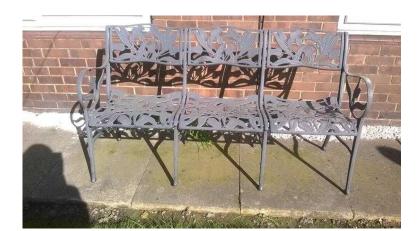

## **Metal Garden Bench (130 GBP)**

Location Yorkshire and the Humber, West Yorkshire https://www.freeadsz.co.uk/x-296063-z

Intricately patterned, ornate Tulip design garden bench. Cast metal for outstanding strength and durability. Weather resistant properties make it suitable for outdoor.