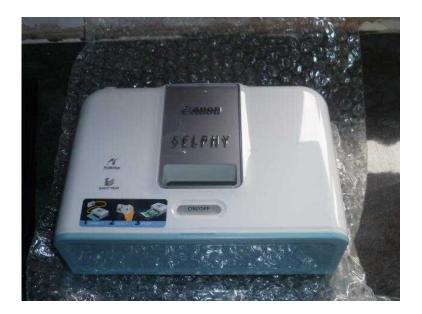

## Canon Selphy CP510 compact photo printer (30 GBP)

Location **East Midlands, Northamptonshire** https://www.freeadsz.co.uk/x-296110-z

New 'Canon Selphy CP510 compact photo printer.

This item is as new and has never been used. It comes in the original box with all the user guides etc. I have looked at others for sale on E bay and there seems to be a disc missing from my box, i have searched high and low for this disc but just can't locate it. But driver can be downloaded from Canon website: http://www.canon.co.uk/support/consumer\_products/products/printers/compact\_photo/cd\_\_cp\_s eries/selphy\_cp510.aspx?type=drivers&language=&os= &pound