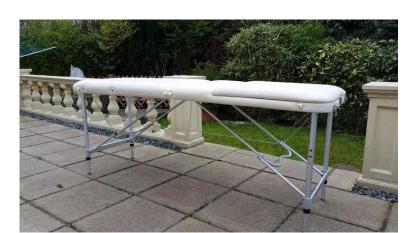

## Masage table Beauty Couch. Aluminium, only 12kg. As New

Location London, London

https://www.freeadsz.co.uk/x-296156-z

A virtually unused couch in cream.

Its the lifting backrest model fitted with two ratchets (some only have one!)

Face hole with infill pad.

Side extenders/armrests enabling you to increase the width from 25" to 31" for those larger clients.

Face cushion/cradle with underslung armrest

Rounded stitched corners for easier manoeuvrability.

Double padded carrying handles

The frame height is adjustable in 1 inch increments.

Lightweight at just 12kg so very easily portable.

Totally unmarked without any stains or damage whatsoever. Comes complete with a storage bag/carrying holdall with shoulder strap.